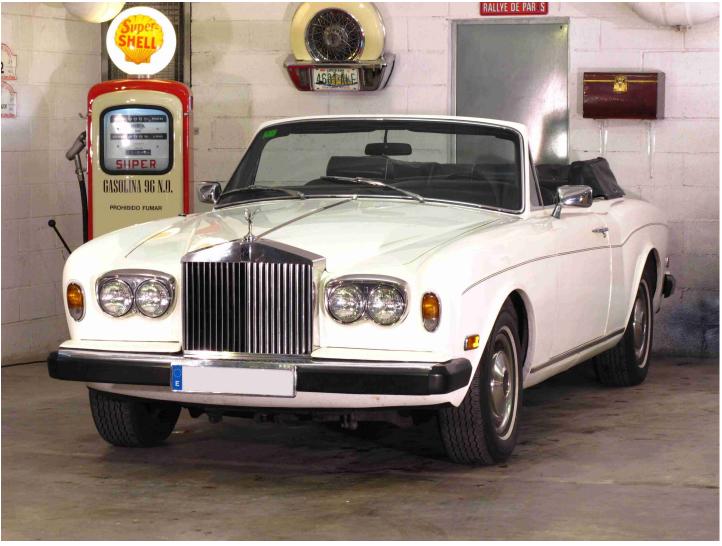

## **Rolls-Royce Corniche**

Marca Modelo Descripción del Servicio/Boda. Punto de recogida, recorrido, iglesia,...

ROLLS-ROYCE Corniche

The Rolls-Royce Corniche is one of the most elegant and luxurious convertibles ever manufactured. With hand-crafted bodywork, built by the prestigious coachbuilders Mulliner Park Ward, it has an immaculate finish. Hand-polished and upholstered in the best Connolly leather, it also features walnut interiors.

The engine of this beautiful convertible provides power of approximately 220 hp, with a maximum speed of 193 km/h. These features, combined with its immaculate finish, made it the most expensive production car of its day.

All this makes for a great touring car, extremely comfortable, safe, quiet, and as practical as it is elegant.

For rent 600 EUR

Descargar edocument

Tipo de lista Precio edocument