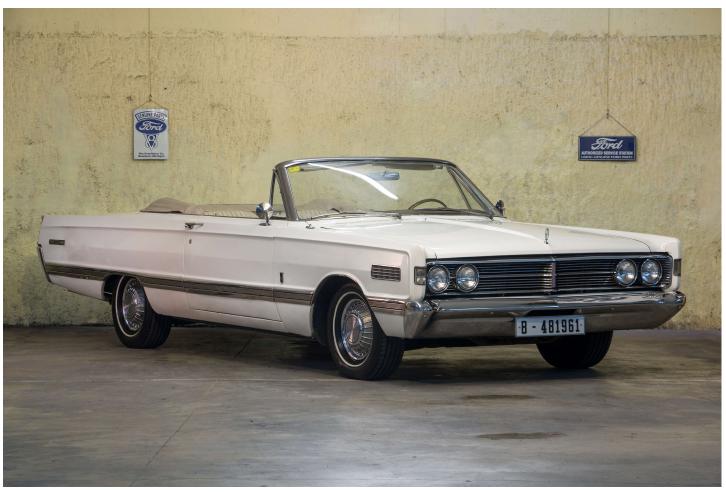

## **Mercury Park Lane**

Marca Modelo Descripción del Servicio/Boda. Punto de recogida, recorrido, iglesia,...

MERCURY Park Lane

This American car from the mid-60's is a convertible with automatic hood of imposing dimensions and rectilinear forms. It has three-speed manual transmission in the steering column. The Park Lane was built together with the Monterrey but with a higher level of interior finishes. The slogan was 'for those who want a Ford but more luxurious than a Ford'

The day you have to choose, enhance the beauty of your photos even more with this charismatic model, because where a passenger feels best is in the back seat of a majestic convertible.

For rent

Tipo de lista